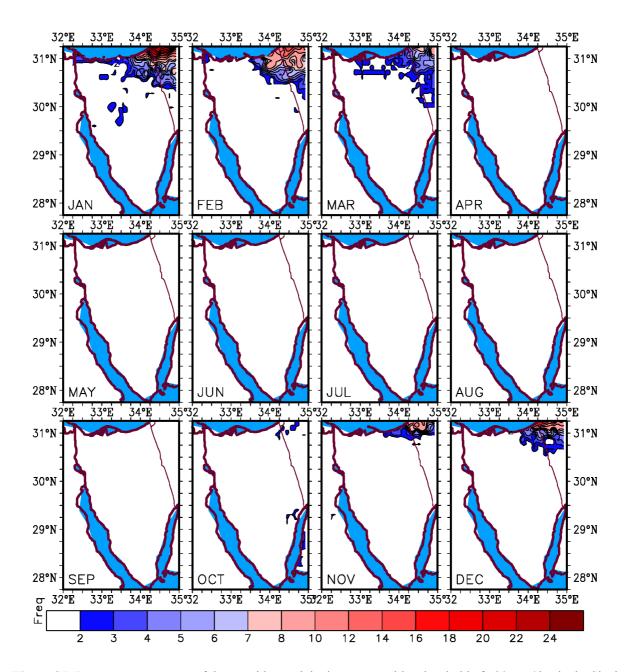

**Figure S5.** Frequency occurrence of the monthly precipitation events with a threshold of ≥20 mm/day in the Sinai Peninsula for the climatology period of 2001-2020 (7305 days). Units are in days.

**Figure S6.** The regional averaged precipitation amounts over the of Sinai Peninsula: a) areal averaged monthly precipitation timeseries for the climatology period of 2001-2020 (240 months), and the table ranks 12 months/years with the highest rainfall received over the past two decades; b) daily precipitation timeseries in 2020; c) daily precipitation of the period 1-31 March 2020, and the subplot indicates the rainfall event of 11-13 March in hourly interval.