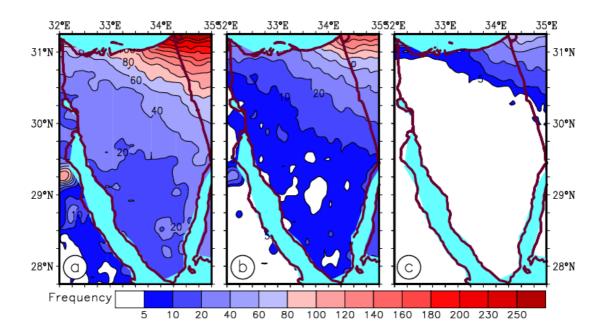

Figure S4. Frequency occurrence of the precipitation events with thresholds of a)  $\geq 5$ mm/day, b)  $\geq 10$ mm/day and c)  $\geq 20$ mm/day in the Sinai Peninsula for the climatology period of 2001-2020. Units are in days.