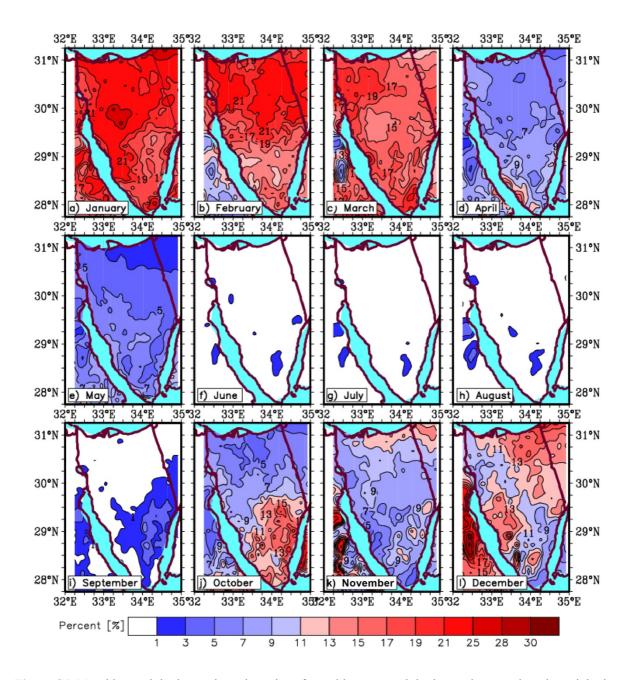

Supplement of

A 20-year satellite-reanalysis-based climatology of extreme precipitation

characteristics over the Sinai Peninsula

Mohsen Soltani et al.

Correspondence to: mohsen.soltani@wetsus.nl

1

**Figure S1.** Monthly precipitation regime: the ratios of monthly sum precipitation to the annual total precipitation (%) in the Sinai Peninsula for the climatology period of 2001-2020. Units are in percentage.