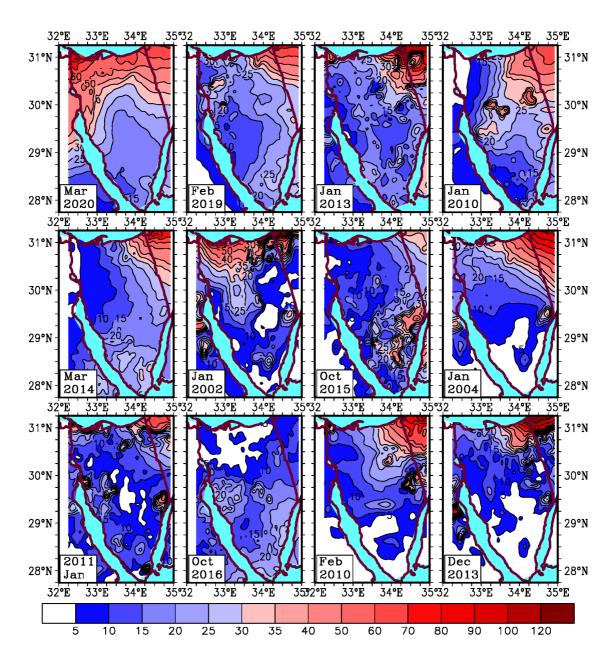

**Figure S2.** The twelve wettest months (out of 240 months) in the Sinai Peninsula for the climatology period of 2001-2020. The panels are ranked in order from top-left to button-right. Units are in mm.