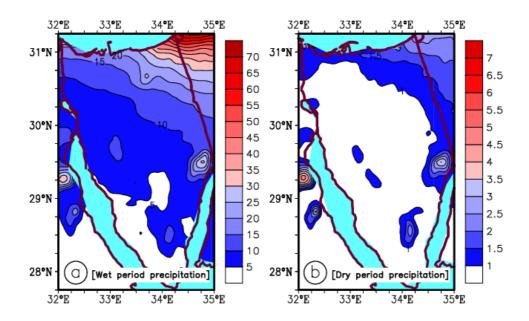

**Figure S7.** Mean monthly precipitation (mm/month) for: (a) wet period from October to March, and (b) dry period from April to September in the Sinai Peninsula for the climatology period of 2001-2020. Units are in mm.