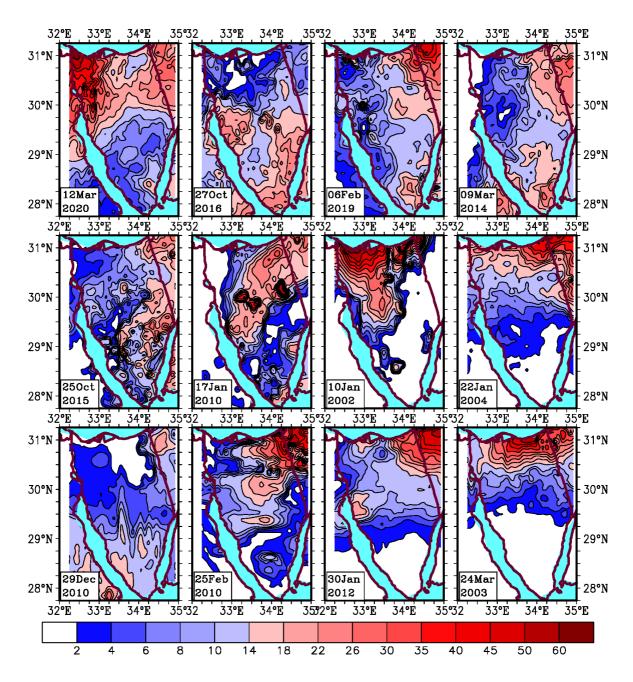

**Figure S3.** The twelve wettest days (out of 7305 days) in the Sinai Peninsula for the climatology period of 2001-2020. The panels are ranked in order from top-left to button-right. Units are in mm.