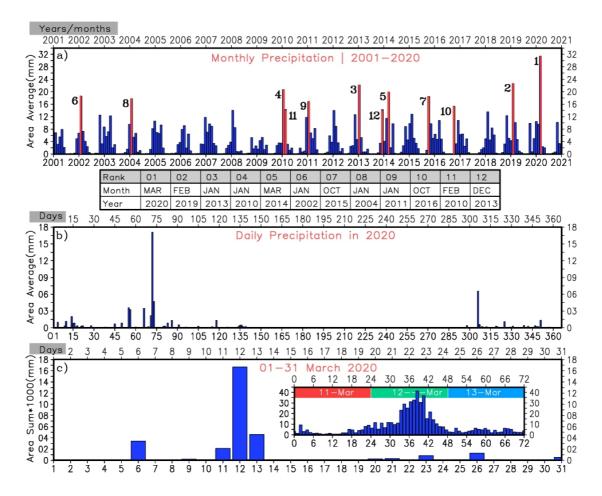

**Figure S5.** Frequency occurrence of the monthly precipitation events with a threshold of ≥20 mm/day in the Sinai Peninsula for the climatology period of 2001-2020 (7305 days). Units are in days.

**Figure S6.** The regional averaged precipitation amounts over the of Sinai Peninsula: a) areal averaged monthly precipitation timeseries for the climatology period of 2001-2020 (240 months), and the table ranks 12 months/years with the highest rainfall received over the past two decades; b) daily precipitation timeseries in 2020; c) daily precipitation of the period 1-31 March 2020, and the subplot indicates the rainfall event of 11-13 March in hourly interval.